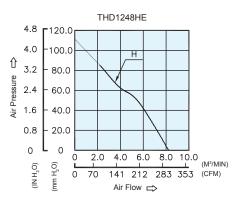

## ■ P & Q CURVE (AT RATED VOLTAGE)

OUTLET SIDE

INLET SIDE

| MODEL     |          | Rated<br>Voltage | Operating<br>Voltage<br>Range | Rated<br>Current | Rated<br>Input<br>Power | Speed  | Maximum<br>Air Flow |        | Maximum<br>Air Pressure |                     | Noise |
|-----------|----------|------------------|-------------------------------|------------------|-------------------------|--------|---------------------|--------|-------------------------|---------------------|-------|
| PART NO.  | FUNCTION | VDC              | AC                            | Amp              | Watt                    | R.P.M. | m <sup>3</sup> /min | CFM    | mmH <sub>2</sub> O      | IN H <sub>2</sub> O | dB-A  |
| THD1248HE | PWM/F00  | 48               | 32.0 to 59.0                  | 2.20             | 105.82                  | 10900  | 8.122               | 287.00 | 111.76                  | 4.400               | 75.0  |

\* Function type is optional.

\* The max. air flow and the speed are measured in free air ; max. air pressure is measured at zero air flow.

\* Noise is measured in anechoic chamber in free air, one meter from intake side.