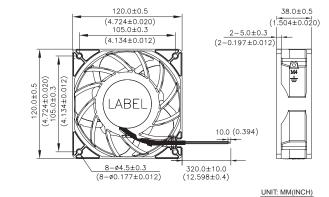

## DIMENSIONS DRAWING

- \* Bearing Type Ball Bearings
- Material Impeller : Plastic (UL 94V-0)
- Frame : Die-cast Aluminum
- \* Lead Wires : UL 1430 AWG#22 OR Equivalent
- Red Wire Positive(+) Black Wire Negative(-) Yellow Wire Speed Control(PWM) Blue Wire(F00)
- \* Weight : 475g (16.76 OZ)