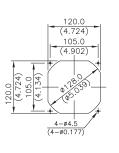

## DIMENSIONS DRAWING

- \* Bearing Type Ball Bearings
- Material Impeller : Plastic (UL 94V-0)
- Frame : Die-cast Aluminum
- \* Lead Wires : UL 1430 AWG#22 OR Equivalent
- Red Wire Positive(+) Black Wire Negative(-) Yellow Wire Speed Control(PWM) Blue Wire(F00)
- \* Weight : 475g (16.76 OZ)