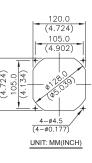

## DIMENSIONS DRAWING

- \* Bearing Type Ball Bearings
- Material Impeller : Plastic (UL 94V-0)
- Frame : Die-cast Aluminum
- \* Lead Wires : UL 1430 AWG#22 OR Equivalent
- Red Wire Positive(+) Black Wire Negative(-) Yellow Wire Speed Control(PWM) Blue Wire(F00)
- \* Weight : 475g (16.76 OZ)